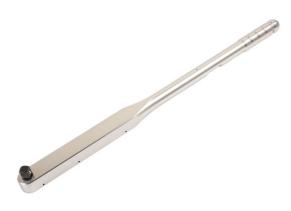

## Aluminium Torque Wrench 3/4"D 140 - 760Nm

Lightweight, yet very robust and durable, industrial quality torque wrench, made from aluminium alloy. Featuring a multi-lever mechanism, which gives greater sensitivity and accuracy, and a quick pull-out lock for easy adjustment. Ideal for industrial applications where weight is a significant factor.

## **Additional Information**

- Range: 140 760Nm (103 560lb-ft).
- 3/4" Drive x 852mm long. Weight: 3kg.
- Loud 'click' and strong impulse when torque value is reached.
- Accuracy: ±3% tolerance from the set scale value.
- Manufactured and certificated to ISO6789-1: 2017. Supplied in moulded case for storage.